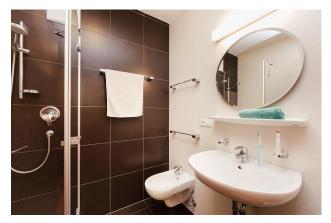

on the webpage: <u>https://civis.bz.it/de/dienste/dienst.html?id=1003902</u>.

### <u>Apartments – furnishings</u>

The Peter Rigler Student Hostel has apartments (some with balcony) with two or three single rooms, kitchen unit and bathroom. The apartments are equipped as follows:



#### Bedroom:

bed, mattress, mattress cover, storage box beneath the bed, bedside cabinet, wardrobe, open shelf, desk with drawer cabinet, chair, pin board, internet (WIFI), TV access.

Using the mattress cover is obligatory.

Please bring your own bed linen, pillows, blankets etc. **If desired, the following items can be purchased directly at reception (while stocks last)**: synthetic fibre blanket (50€), fitted sheet (17€), bed linen set consisting of pillowcase and duvet cover (40€) and towels (6€-10€).



#### Bathroom:

hand washbasin, mirror, toilet, shower, bidet, towel rail.



#### Kitchen:

cabinets, sink, glass-ceramic cooktop (no magnetic induction), fridge with icebox, microwave, table and chairs.

There are no dishes, pots, cutlery - you need to bring your own kitchen utensils. <u>Note: Aluminium cookware is not allowed</u> on the ceramic hobs, only high-quality and suitable dishes are permitted.

## Common rooms - services in the student hostel

You can use a lot of common rooms and services: TV rooms with DVD player, a common kitchen (with oven), common terraces, a study room, fitness room (with high quality equipment), game room (billiard, table tennis, kicker, darts), music room as well as outdoor volleyball and soccer field.















The laundry room is equipped with