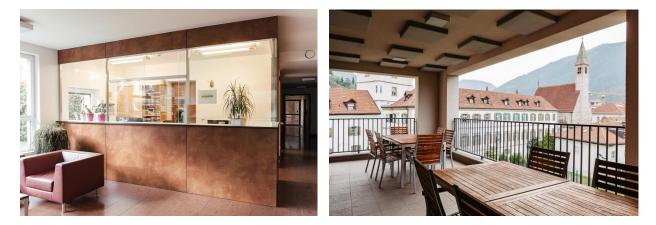

Appealing and furnished to a high standard, the student hostel offers, in addition to the living units, several common and leisure rooms. From the terraces and the south side balconies students can enjoy an amazing view on the vineyard next to the student hostel.

## Common rooms - services in the student hostel

You can use a lot of common rooms and services: TV rooms with DVD player, a common kitchen (with oven), common terraces, a study room, fitness room (with high quality equipment), game room (billiard, table tennis, kicker, darts), music room as well as outdoor volleyball and soccer field.