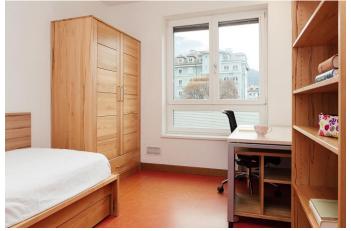

### <u>Apartments – furnishings</u>

The Peter Rigler Student Hostel has apartments (some with balcony) with two or three single rooms, kitchen unit and bathroom. The apartments are equipped as follows:

#### Bedroom:

bed, mattress, mattress cover, storage box beneath the bed, bedside cabinet, wardrobe, open shelf, desk with drawer cabinet, chair, pin board, internet (WIFI), TV access.

Using the mattress cover is obligatory.