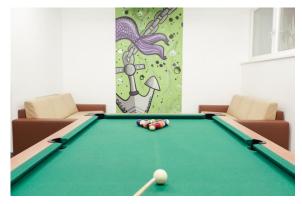

## Common rooms - services in the student hostel

You can use a lot of common rooms and services: TV rooms with DVD player, a common kitchen (with oven), common terraces, a study room, fitness room (with high quality equipment), game room (billiard, table tennis, kicker, darts), music room as well as outdoor volleyball and soccer field.