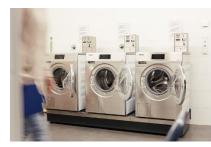

The laundry room is equipped with modern washing machines, clothes dryer and steam iron.

A drying room is at your disposal.

Washing machines and dryers are working with coins. You can wash for  $\in$  3,00 and dry for  $\in$  2,00.