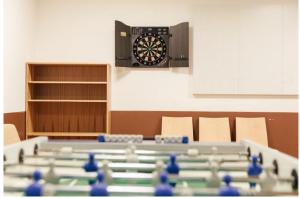

## Common rooms - services in the student hostel

You can use a lot of common rooms and services: TV rooms with DVD player, a common kitchen (with oven), common terraces, a study room, fitness room (with high quality equipment), game room (billiard, table tennis, kicker, darts), music room as well as outdoor volleyball and soccer field.