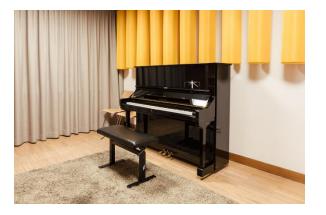

## Common rooms - services in the student hostel

You can use a lot of common rooms and services: TV rooms with DVD player, a common kitchen (with oven), common terraces, a study room, fitness room (with high quality equipment), game room (billiard, table tennis, kicker, darts), music room as well as outdoor volleyball and soccer field.