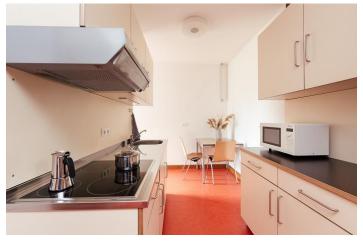

#### Kitchen:

cabinets, sink, glass-ceramic cooktop (no magnetic induction), fridge with icebox, microwave, table and chairs.

There are no dishes, pots, cutlery - you need to bring your own kitchen utensils. <u>Note: Aluminium cookware is not allowed</u> on the ceramic hobs, only high-quality and suitable dishes are permitted.