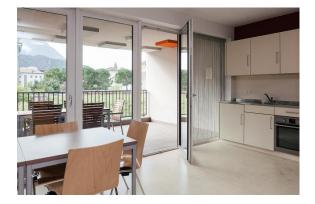

Appealing and furnished to a high standard, the student hostel offers, in addition to the living units, several common and leisure rooms. From the terraces and the south side balconies students can enjoy an amazing view on the vineyard next to the student hostel.

#### Kitchen:

cabinets, sink, glass-ceramic cooktop (no magnetic induction), fridge with icebox, microwave, table and chairs.

There are no dishes, pots, cutlery - you need to bring your own kitchen utensils. <u>Note: Aluminium cookware is not allowed</u> on the ceramic hobs, only high-quality and suitable dishes are permitted.