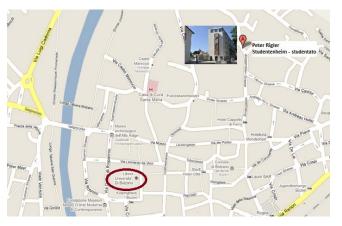

table tennis, kicker, darts), music room as well as outdoor volleyball and soccer field.















The laundry room is equipped with modern washing machines, clothes dryer and steam iron.

A drying room is at your disposal.

Washing machines and dryers are working with coins. You can wash for  $\in$  3,00 and dry for  $\in$  2,00.

The monthly rent includes heating, electricity, water as well as a weekly cleaning service.

Monthly rent doesn't include:

- lump sum for the coverage of extraordinary damages (€ 25,00 to be paid upon arrival, once a \_ year)
- bedclothes etc.

There is a secure, roofed bicycle storage place.

A parking space in the garage can be rented for  $\in$  60,00/month, subject to availability. The use of the internet (Wifi) is free of charge.

## Map of the area



#### Contact:

PETER RIGLER Studentenheim - studentato - student hostel Deutschorden - Ordine Teutonico - Teutonic Order Weggensteinstraße - via Weggenstein 14 I-39100 Bozen – Bolzano Tel. +39 0471 222220 +39 0471 1959600 Fax E-Mail

riglerheim@deutschorden.it

Our office is open from Monday to Friday and closed on Saturdays and Sundays.

## Arrival: Monday to Thursday 8.30-12.30am and 2pm-5pm Friday 8.30-12.30.

We kindly ask all students to inform us about the arriving date and time well in advance.