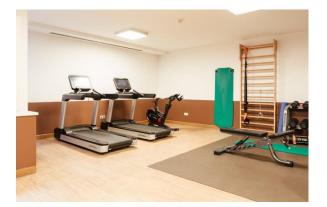

## Common rooms - services in the student hostel

You can use a lot of common rooms and services: TV rooms with DVD player, a common kitchen (with oven), common terraces, a study room, fitness room (with high quality equipment), game room (billiard, table tennis, kicker, darts), music room as well as outdoor volleyball and soccer field.